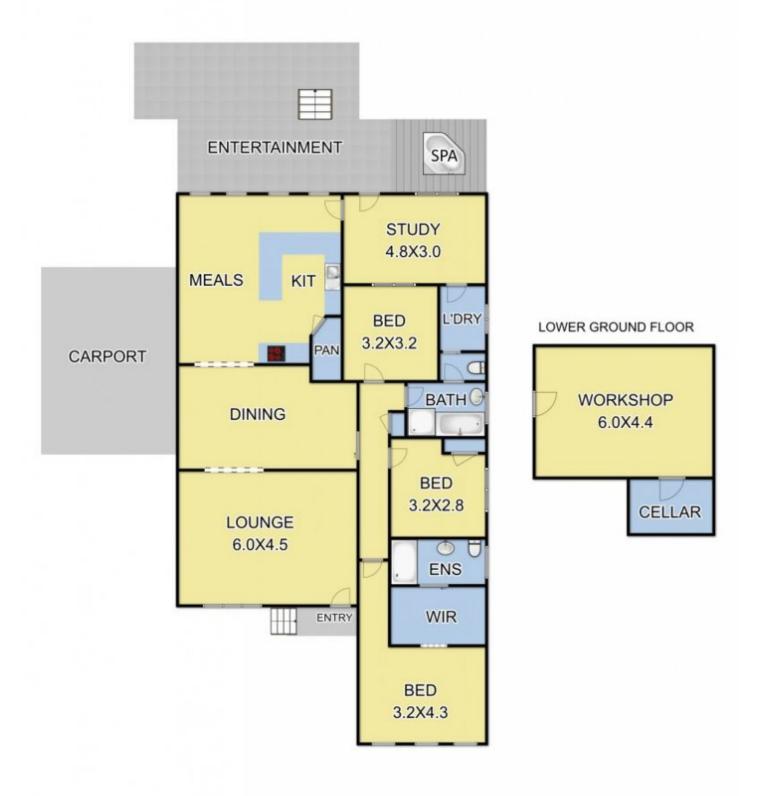

## 35 Albert Road LILYDALE VIC

This large 3 Bedroom home is ideal for the growing family. Boasting a spacious living area with adjoining formal dining zone, large solid kitchen with walk in pantry. The second living zone or home office is also a feature. The family bathroom and full ensuite will give your family the privacy and space your family they require.

Gas heating, split system and two air conditioning units along with the ducted vacuum system will give the family all the comforts and conveniences you need throughout the year. The double carport and under house workshop and Wine Cellar is an added feature. The outdoor entertaining area with two levels boasts in ground spa and additional BBQ area.

Located within minutes' to the Lilydale Marketplace & Train Station alike along with having the Warburton Trail at the door step really does boost the appeal of this property.

3 📭 2 🖺 2 🖨

**Price** : \$ 572,500 **Land Size** : 949 sqm