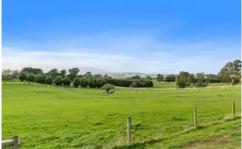

## 20 Ellis Road YARRA GLEN VIC

This very neat Brick veneer home with rural views features 3 bedrooms with BIR's, the master has a full en-suite and WIR. Open plan living, very workable kitchen, polished floors, 2 large living zones, coonara wood heating and evaporated cooling. A full fenced in ground solar heated salt pool overlooks a large undercover alfresco for entertaining plus a double carport, a shed 6 x 3 for storage and 16 solar panels back to the grid. All this is situated on a 900sqm (approx) block of land. Walking distance to schools, transport and Yarra Glen central.