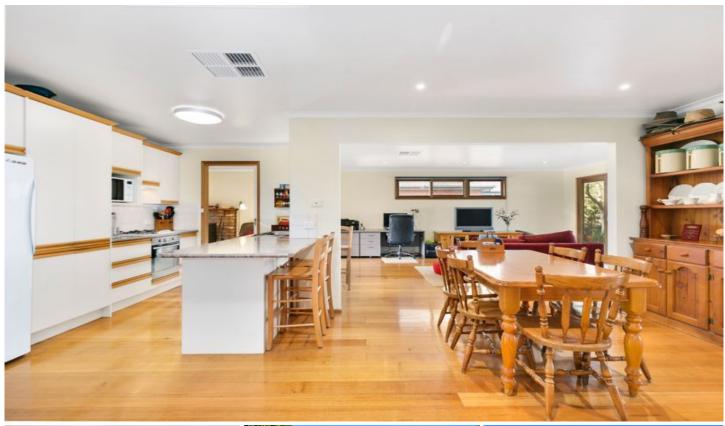

## 20 Ellis Road YARRA GLEN VIC

This very neat Brick veneer home with rural views features 3 bedrooms with BIR's, the master has a full en-suite and WIR. Open plan living, very workable kitchen, polished floors, 2 large living zones, coonara wood heating and evaporated cooling. A full fenced in ground solar heated salt pool overlooks a large undercover alfresco for entertaining plus a double carport, a shed 6 x 3 for storage and 16 solar panels back to the grid. All this is situated on a 900sqm (approx) block of land. Walking distance to schools, transport and Yarra Glen central.