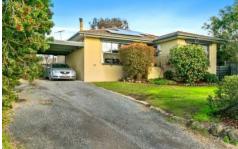

## 20 Ellis Road YARRA GLEN VIC

This very neat Brick veneer home with rural views features 3 bedrooms with BIR's, the master has a full en-suite and WIR. Open plan living, very workable kitchen, polished floors, 2 large living zones, coonara wood heating and evaporated cooling. A full fenced in ground solar heated salt pool overlooks a large undercover alfresco for entertaining plus a double carport, a shed 6 x 3 for storage and 16 solar panels back to the grid. All this is situated on a 900sqm (approx) block of land. Walking distance to schools, transport and Yarra Glen central.