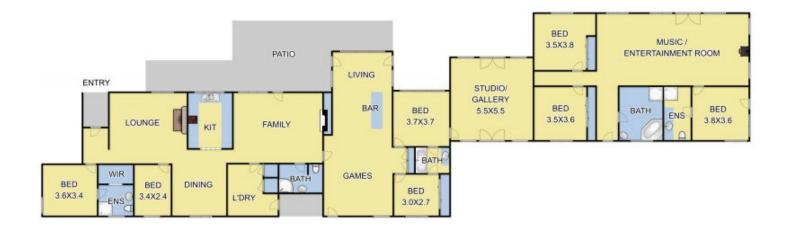

The main section of home consists of 4 bedrooms with 3 bathrooms, formal lounge with OFP, formal dining & kitchen family room. In floor heating and wood combustion to warm the home.

Large rumpus room with wet bar, home office or Studio/Gallery with sink.

The home extends to a further 3 bedrooms for a large family or Bed & breakfast opportunity (STCA).

Solar back to the grid, beautiful established gardens with sprinkler system.

Triple carport plus workshop of 8.5m x 9m lock up machinery shed 7.5m x 12m for all your toys.

## 7 🛤 5 🚔 7 🚘

Building Size : 50 Sqrs

Land Size View : 12.74 Acres

: https://www.nobleknight.com.au/sale/vic/ yarradandenong-ranges/castella/residen tial/house/2999707

Anthony Knight 03 5797 2500

Fixtures & Fittings are for display purposes only. Measurements Approx. Not to Scale. Produced by Open2view.com.au