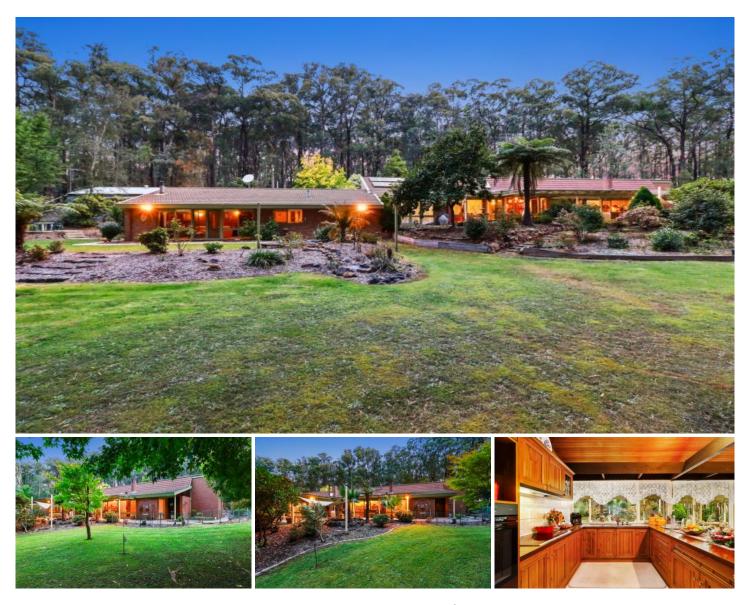

## **178 Castella Road CASTELLA VIC**

A piece of paradise on 12.74 acres approx plus river lease of another 1.97 acres approx. Nestled on the Yea River with pumping rights of 2 Megalitres the impressive home is of solid brick construction with a roofline of 50 squares.

The main section of home consists of 4 bedrooms with 3 bathrooms, formal lounge with OFP, formal dining & kitchen family room. In floor heating and wood combustion to warm the home.

Large rumpus room with wet bar, home office or Studio/Gallery with sink.

The home extends to a further 3 bedrooms for a large family or Bed & breakfast opportunity (STCA).

Solar back to the grid, beautiful established gardens with sprinkler system.

Triple carport plus workshop of 8.5m x 9m lock up machinery shed 7.5m x 12m for all your toys.